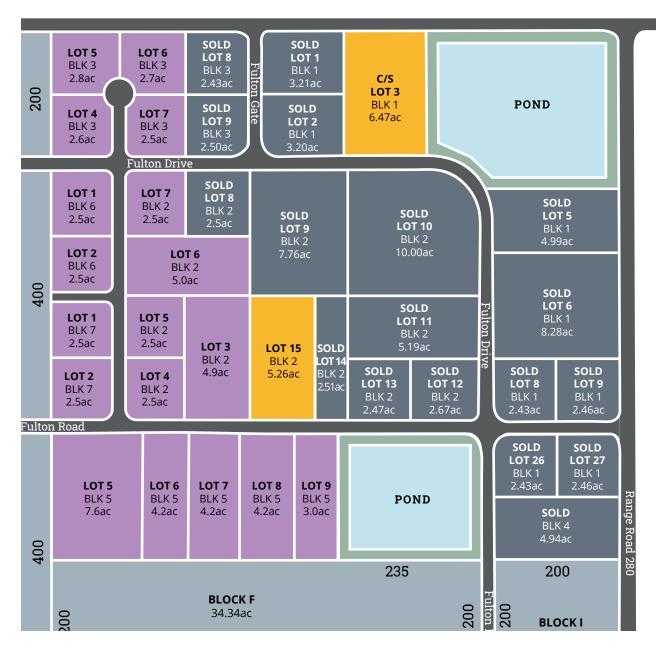

## Phase One Lot Pricing

| LOT SIZE<br>(ACRES) | LEGAL<br>DESCRIPTION                           | PURCHASE<br>PRICE* |
|---------------------|------------------------------------------------|--------------------|
| 5.26                | Lot 15, Block 2                                | \$1,850,000        |
| 6.47                | Plan 1611193<br>Lot 3, Block 1<br>Plan 1510565 | \$2,275,000        |
|                     |                                                |                    |