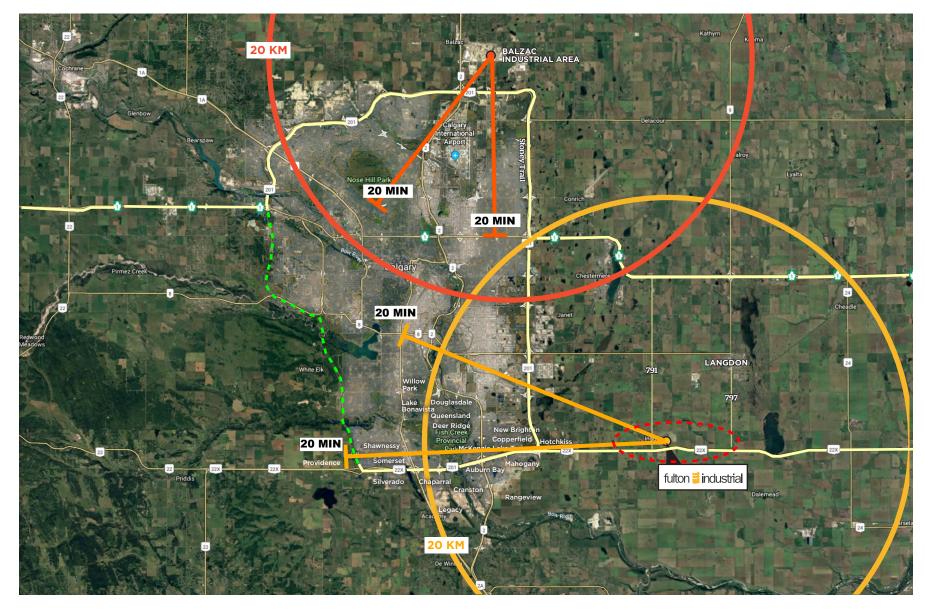

## **Proximity to the City of Calgary**

The information contained herein has been gathered from sources deemed reliable, but is not warranted as such and does not form any part of any future contract. The developer reserves the right to change specifications, sizes, prices and features. This offering may be altered or withdrawn at any time without notice. E.&.O.E.

## LOCAL DEVELOPMENT CHARACTERISTICS:

- 10 minutes from SE Calgary
- 8 minutes from Ring Road
- 10 minutes from Calgary's primary industrial
- 10 minutes from fastest growing residential areas in Calgary
- 10 minutes from Langdon
- Confluence of major transportation routes and Railway
- 20 minutes drive time in the South East offers increased range that covers most of South Calgary